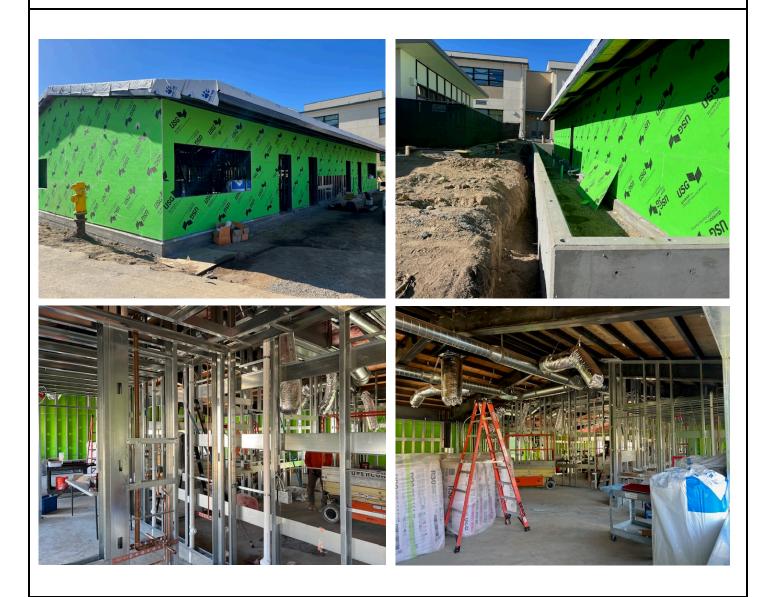

## PROJECT UPDATE

The TK interior wall framing is occurring. Also the mechanical, electrical and plumbing trades continue to rough in. Doors and windows have arrived and installation will begin next week. The back retaining wall has been placed.