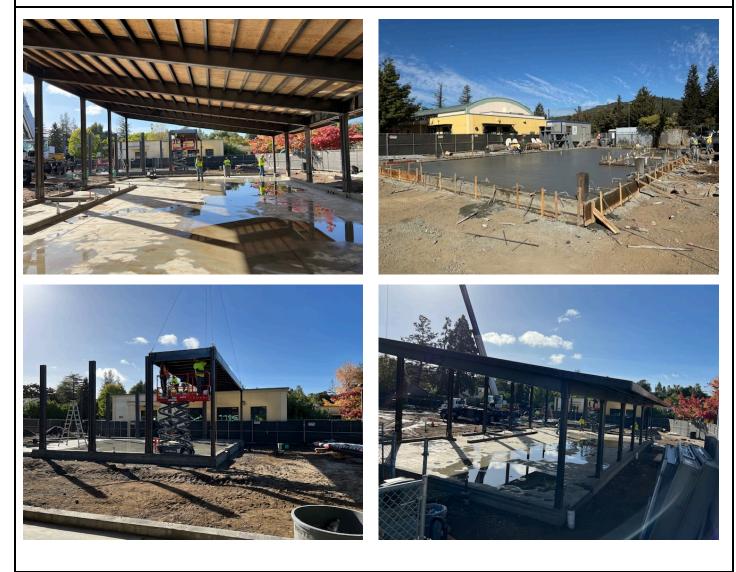

## PROJECT UPDATE

Lots and lots of progress! The TK and ELOC buildings hit some big milestones! The foundation slab has been placed on both buildings and the steel has been erected. Interior wall framing and building close in is up next!