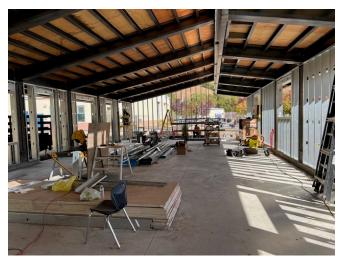

### **PROJECT UPDATE**

The TK Building wall framing is occurring and building close in will begin soon. At the back of the campus the retaining wall, CMU wall and switchback ramp have all been excavated. Rebar installation is occurring at the retaining wall location.