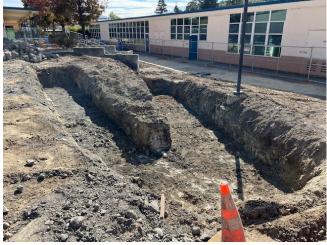

### **PROJECT UPDATE**

The TK Building wall framing is occurring and building close in will begin soon. At the back of the campus the retaining wall, CMU wall and switchback ramp have all been excavated. Rebar installation is occurring at the retaining wall location.