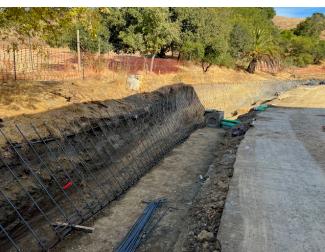

### **PROJECT UPDATE**

The TK Building wall framing is occurring and building close in will begin soon. At the back of the campus the retaining wall, CMU wall and switchback ramp have all been excavated. Rebar installation is occurring at the retaining wall location.