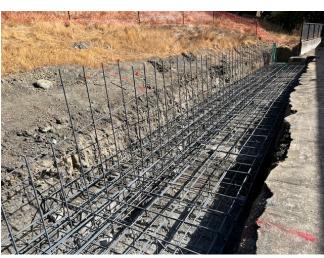

### **PROJECT UPDATE**

The TK Building wall framing is occurring and building close in will begin soon. At the back of the campus the retaining wall, CMU wall and switchback ramp have all been excavated. Rebar installation is occurring at the retaining wall location.