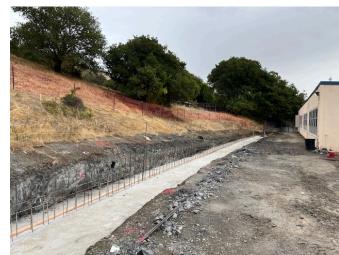

### **PROJECT UPDATE**

The retaining wall footing at the back of the campus has been placed. The wall is now being formed and will be placed soon. The switchback ramp has been excavated and will be formed next. At the building the exterior windows and sheathing has been installed.