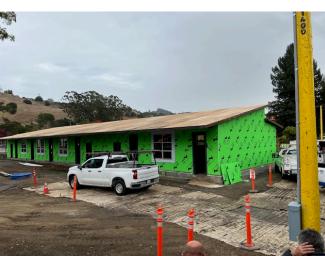

### **PROJECT UPDATE**

The retaining wall footing at the back of the campus has been placed. The wall is now being formed and will be placed soon. The switchback ramp has been excavated and will be formed next. At the building the exterior windows and sheathing has been installed.