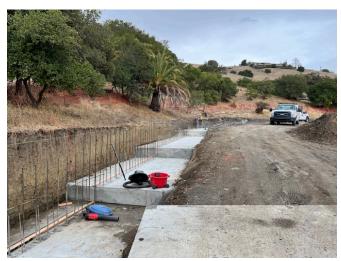

### **PROJECT UPDATE**

The retaining wall footing at the back of the campus has been placed. The wall is now being formed and will be placed soon. The switchback ramp has been excavated and will be formed next. At the building the exterior windows and sheathing has been installed.