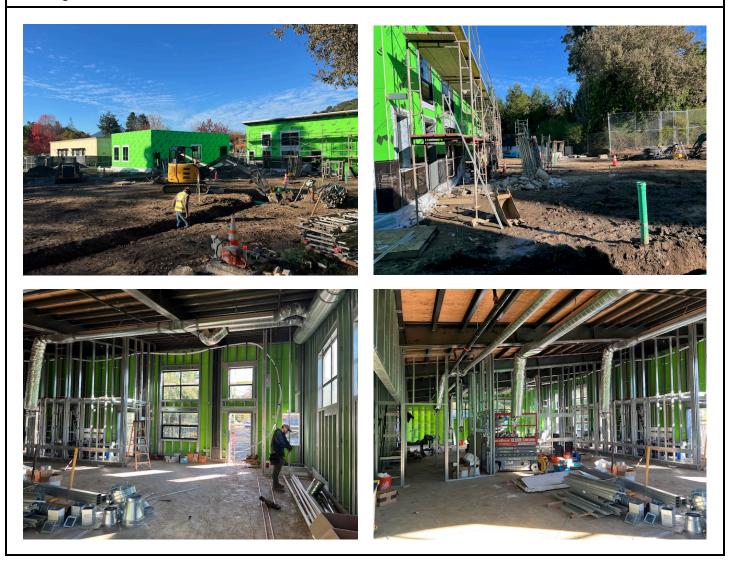

## PROJECT UPDATE

The sanitary sewer reroute that runs from Watt Avenue to the center of campus is underway. Exterior scaffolding is being installed to begin the lath and plaster operation. Inside the buildings the wall framing continues and rough- in is occurring for the MEP trades.