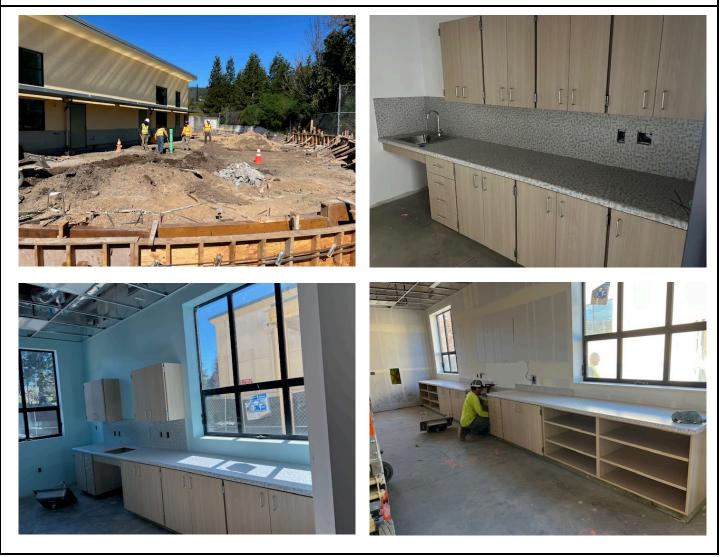

## PROJECT UPDATE

The exterior work is progressing and soon the site concrete walls, wall footings and retaining walls will be placed. Also, the storm drain and downspouts are installed. Inside the building the countertops and backsplashes are installed at the casework! The IDF cabinet is also installed and wiring is occurring.