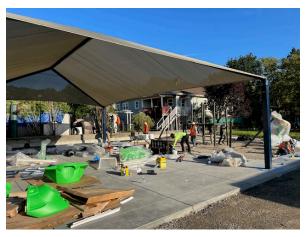

## PROJECT UPDATE

The project is coming together! AC paving is occurring in the front parking lot. The playground structures are partially installed. New fencing is installed on Bayview St, courtyard and between the neighbor's property and school. Bathrooms are complete and cleaning is occurring. Next week striping is scheduled in the parking lot and courtyard and the following week play surfacing is scheduled to be installed beneath the play structures.