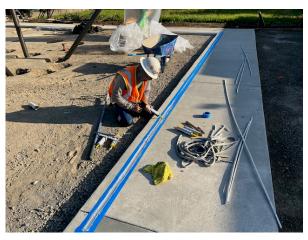

## PROJECT UPDATE

The project is coming together! AC paving is occurring in the front parking lot. The playground structures are partially installed. New fencing is installed on Bayview St, courtyard and between the neighbor's property and school. Bathrooms are complete and cleaning is occurring. Next week striping is scheduled in the parking lot and courtyard and the following week play surfacing is scheduled to be installed beneath the play structures.