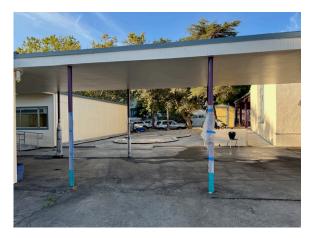

## PROJECT UPDATE

The project is coming together! AC paving is occurring in the front parking lot. The playground structures are partially installed. New fencing is installed on Bayview St, courtyard and between the neighbor's property and school. Bathrooms are complete and cleaning is occurring. Next week striping is scheduled in the parking lot and courtyard and the following week play surfacing is scheduled to be installed beneath the play structures.