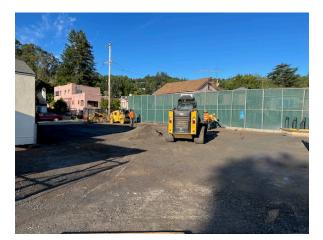

## PROJECT UPDATE

The project is coming together! AC paving is occurring in the front parking lot. The playground structures are partially installed. New fencing is installed on Bayview St, courtyard and between the neighbor's property and school. Bathrooms are complete and cleaning is occurring. Next week striping is scheduled in the parking lot and courtyard and the following week play surfacing is scheduled to be installed beneath the play structures.