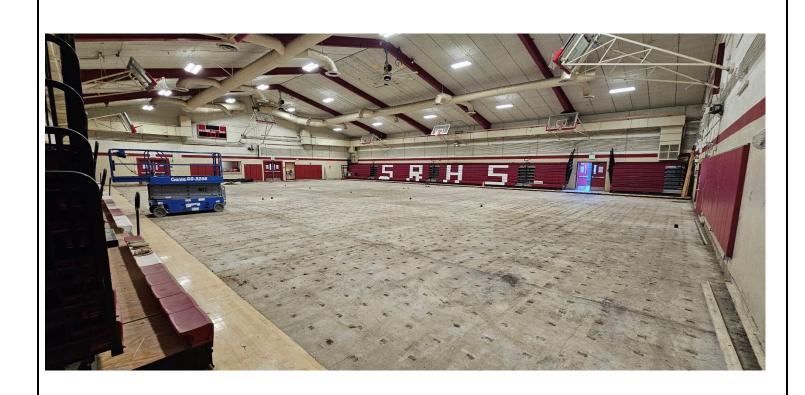

### **PROJECT UPDATES**

Aquatic Center Inc. 1&2: This week, set falsework for bathroom slabs at All Gender RR G121 and G123. Waterproof Dawg House mat-slab substrate. Set pump pit slab forms. Waterproof pump pit floor. Form/reinforce pump-pit floor. Set edge forms and reinforce electrical enclosure slab. Backfill and grade V-ditch at the northern exterior side of Gym 2. Demo miscellaneous drywall at

PE building for MEP rough-in. Sawcut and demo slabs at PE building for underslab plumbing rough in. Power, data, AV and FA rough in at PE building. Next week, PGE transformer-pad reinforcement inspection. Set bottom mat-reinforcement at Dawg House. Under-slab MEP layout at the Dawg House. Complete falsework for bathroom slabs at All Gender RR G121 and G123. Set falsework for bathroom slab at All gender Locker Room G122. Reinforce for concrete slab at All Gender RR G121 and G123. Demo restrooms G130A and G130B at Gym-2. Under-slab plumbing rough in at PE building. Power and data rough in at classrooms and hallways at PE building.