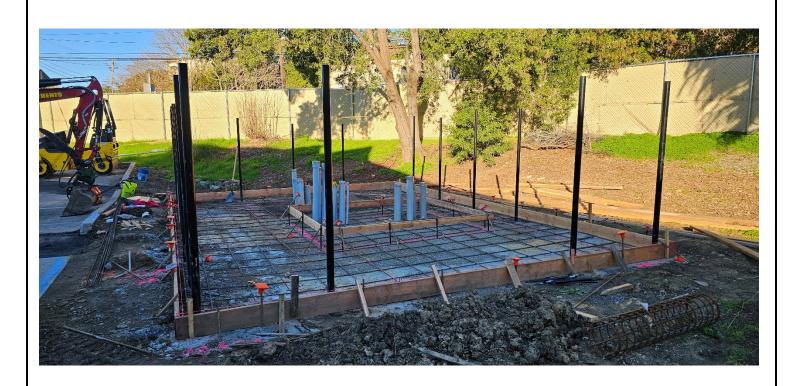

### **PROJECT UPDATES**

Aquatic Center Inc. 1&2: This week, set falsework for bathroom slabs at All Gender RR G121 and G123. Waterproof Dawg House mat-slab substrate. Set pump pit slab forms. Waterproof pump pit floor. Form/reinforce pump-pit floor. Set edge forms and reinforce electrical enclosure slab. Backfill and grade V-ditch at the northern exterior side of Gym 2. Demo miscellaneous drywall at

PE building for MEP rough-in. Sawcut and demo slabs at PE building for underslab plumbing rough in. Power, data, AV and FA rough in at PE building. Next week, PGE transformer-pad reinforcement inspection. Set bottom mat-reinforcement at Dawg House. Under-slab MEP layout at the Dawg House. Complete falsework for bathroom slabs at All Gender RR G121 and G123. Set falsework for bathroom slab at All gender Locker Room G122. Reinforce for concrete slab at All Gender RR G121 and G123. Demo restrooms G130A and G130B at Gym-2. Under-slab plumbing rough in at PE building. Power and data rough in at classrooms and hallways at PE building.