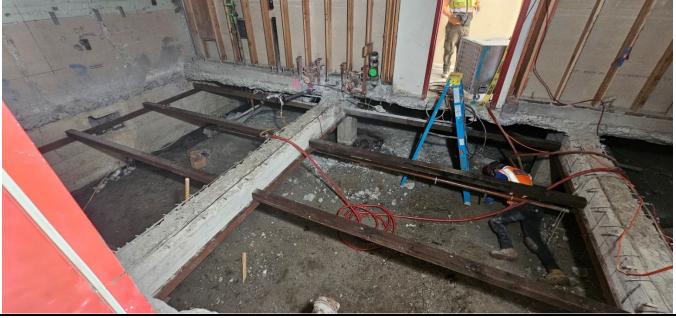

### **PROJECT UPDATES**

Aquatic Center Inc. 1&2: This week, set falsework for bathroom slabs at All Gender RR G121 and G123. Waterproof Dawg House mat-slab substrate. Set pump pit slab forms. Waterproof pump pit floor. Form/reinforce pump-pit floor. Set edge forms and reinforce electrical enclosure slab. Backfill and grade V-ditch at the northern exterior side of Gym 2. Demo miscellaneous drywall at

PE building for MEP rough-in. Sawcut and demo slabs at PE building for underslab plumbing rough in. Power, data, AV and FA rough in at PE building. Next week, PGE transformer-pad reinforcement inspection. Set bottom mat-reinforcement at Dawg House. Under-slab MEP layout at the Dawg House. Complete falsework for bathroom slabs at All Gender RR G121 and G123. Set falsework for bathroom slab at All gender Locker Room G122. Reinforce for concrete slab at All Gender RR G121 and G123. Demo restrooms G130A and G130B at Gym-2. Under-slab plumbing rough in at PE building. Power and data rough in at classrooms and hallways at PE building.