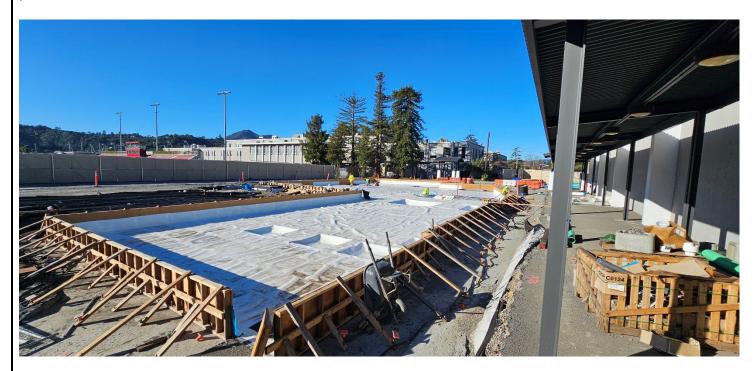

### **PROJECT UPDATES**

Aquatic Center Inc. 1&2: This week, set falsework for bathroom slabs at All Gender RR G121 and G123. Waterproof Dawg House mat-slab substrate. Set pump pit slab forms. Waterproof pump pit floor. Form/reinforce pump-pit floor. Set edge forms and reinforce electrical enclosure slab. Backfill and grade V-ditch at the northern exterior side of Gym 2. Demo miscellaneous drywall at

PE building for MEP rough-in. Sawcut and demo slabs at PE building for underslab plumbing rough in. Power, data, AV and FA rough in at PE building. Next week, PGE transformer-pad reinforcement inspection. Set bottom mat-reinforcement at Dawg House. Under-slab MEP layout at the Dawg House. Complete falsework for bathroom slabs at All Gender RR G121 and G123. Set falsework for bathroom slab at All gender Locker Room G122. Reinforce for concrete slab at All Gender RR G121 and G123. Demo restrooms G130A and G130B at Gym-2. Under-slab plumbing rough in at PE building. Power and data rough in at classrooms and hallways at PE building.