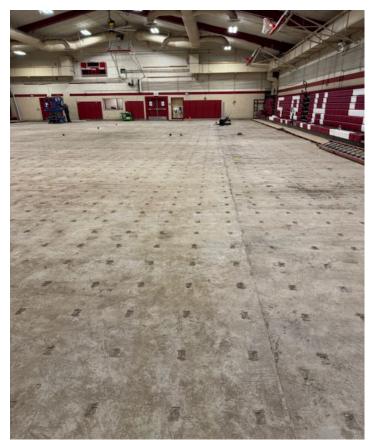

# **PROJECT UPDATES**

Aquatic Center Inc. 1&2: This week, PGE transformer-pad reinforcement inspection. Set bottom matreinforcement at Dawg House. Under-slab MEP layout at the Dawg House. Complete falsework for bathroom slabs at All Gender RR G121 and G123. Reinforce for concrete slab at All Gender RR G121 and G123. Demo restrooms G130A and G130B at Gym-2. Demo existing hardscape around PE building. Demo slabs at hallways for plumbing. Under-slab plumbing rough in at PE building. Power and data rough in at classrooms and hallways at PE building.