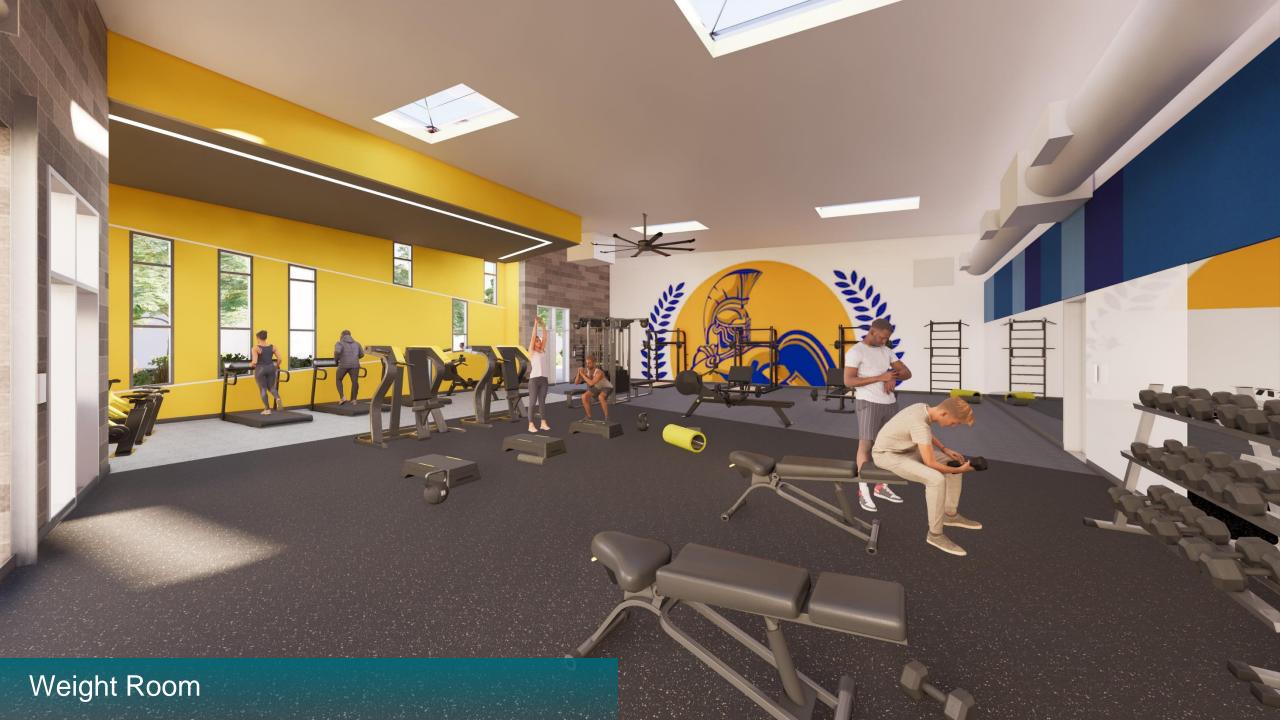

#### JAN | 17 | 2023



## San Rafael City Schools

Terra Linda High School Aquatics Center

ARCHITECTURE | ENGINEERING | PLANNING | INTERIORS | LABORATORY DESIGN | SUSTAINABILITY | GRAPHICS | ACCESS COMPLIANCE



Site Plan - Overall



Site Plan – INC 1 & INC 2



#### Site Plan – INC 1 & INC 2





#### Building H - Exterior















## Terra Linda High School Swimming Pool









#### **Pool Data**

Pool Length : 40-Meters (131'-3")
Pool Width: 25-Yards (75'-1")
Pool Area: 9,913 FT<sup>2</sup>
Pool Perimeter: 424 Feet
Pool Depth: 3'-6" x 12'-3"
Pool Volume: 553,630 Gallons
Pool Flow Rate: 1,538 GPM







### **Pool Program**

- Pool Occupancy: 495
- No. of Lanes: 16
- Max Swimmers: 96
- Shallow Lanes: 3
- Shallow Area: 1,981 FT<sup>2</sup>
- **Shallow Occupancy: 96**
- Shallow P.E.: 48
- Deep Lanes: 12
- **Starting Blocks: 12**
- Water H<sub>2</sub>0: 25-Yd & 25-M

LIONAKIS

1-Meter Diving (2 Qty)







#### **Cantilever Gutter**











Tamalpais High School Larkspur, California : 40-Meter















## <u>Scoreboard</u> <u>&</u> <u>Timing</u>



























## **Seating & Storage**