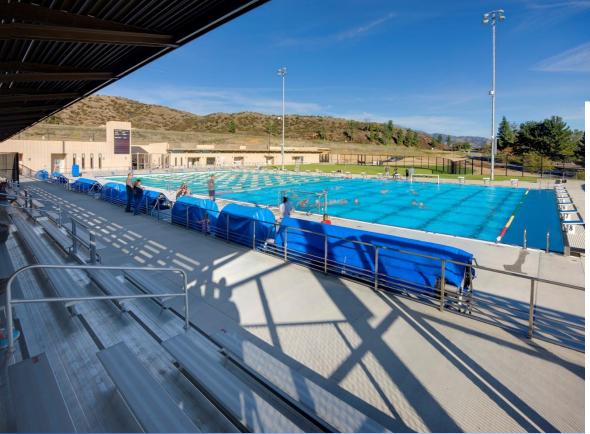

Building H - Exterior















## Terra Linda High School Swimming Pool









#### **Pool Data**

Pool Length : 40-Meters (131'-3")
Pool Width: 25-Yards (75'-1")
Pool Area: 9,913 FT<sup>2</sup>
Pool Perimeter: 424 Feet
Pool Depth: 3'-6" x 12'-3"
Pool Volume: 553,630 Gallons
Pool Flow Rate: 1,538 GPM







### **Pool Program**

- Pool Occupancy: 495
- No. of Lanes: 16
- Max Swimmers: 96
- Shallow Lanes: 3
- Shallow Area: 1,981 FT<sup>2</sup>
- **Shallow Occupancy: 96**
- Shallow P.E.: 48
- Deep Lanes: 12
- **Starting Blocks: 12**
- Water H<sub>2</sub>0: 25-Yd & 25-M

LIONAKIS

1-Meter Diving (2 Qty)







#### **Cantilever Gutter**











Tamalpais High School Larkspur, California : 40-Meter















## <u>Scoreboard</u> <u>&</u> <u>Timing</u>



























## **Seating & Storage**

















### **Pool Mechanical**





LIONAKIS

TING

# hank You