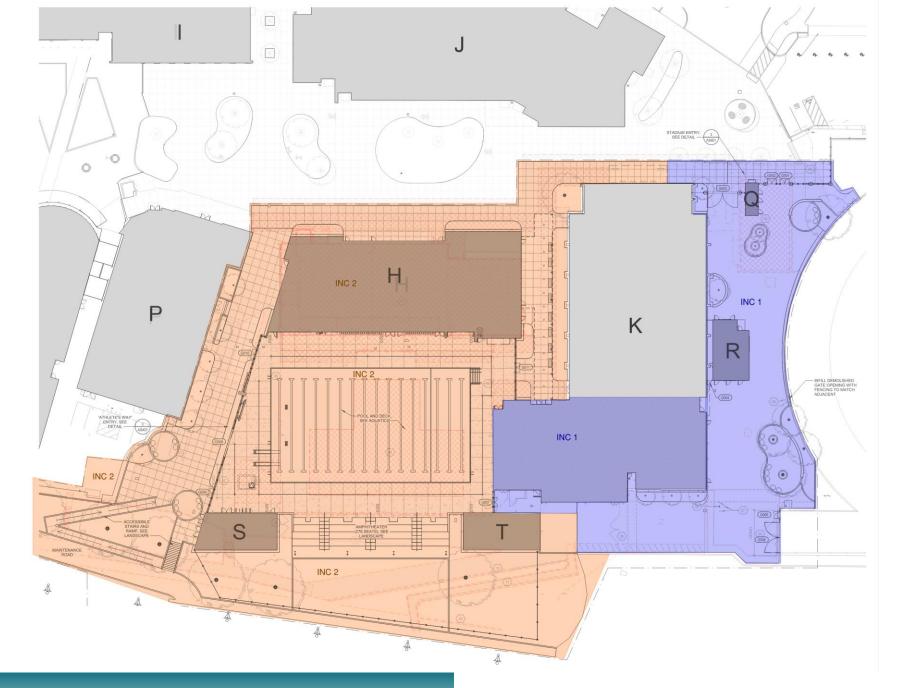

#### JAN | 17 | 2023



## San Rafael City Schools

Terra Linda High School Aquatics Center

ARCHITECTURE | ENGINEERING | PLANNING | INTERIORS | LABORATORY DESIGN | SUSTAINABILITY | GRAPHICS | ACCESS COMPLIANCE



Site Plan - Overall



Site Plan – INC 1 & INC 2



#### Site Plan – INC 1 & INC 2





#### Building H - Exterior















## Terra Linda High School Swimming Pool









#### **Pool Data**

Pool Length : 40-Meters (131'-3")
Pool Width: 25-Yards (75'-1")
Pool Area: 9,913 FT<sup>2</sup>
Pool Perimeter: 424 Feet
Pool Depth: 3'-6" x 12'-3"
Pool Volume: 553,630 Gallons
Pool Flow Rate: 1,538 GPM







### **Pool Program**

- Pool Occupancy: 495
- No. of Lanes: 16
- Max Swimmers: 96
- Shallow Lanes: 3
- Shallow Area: 1,981 FT<sup>2</sup>
- **Shallow Occupancy: 96**
- Shallow P.E.: 48
- Deep Lanes: 12
- **Starting Blocks: 12**
- Water H<sub>2</sub>0: 25-Yd & 25-M

LIONAKIS

1-Meter Diving (2 Qty)







#### **Cantilever Gutter**











Tamalpais High School Larkspur, California : 40-Meter















## <u>Scoreboard</u> <u>&</