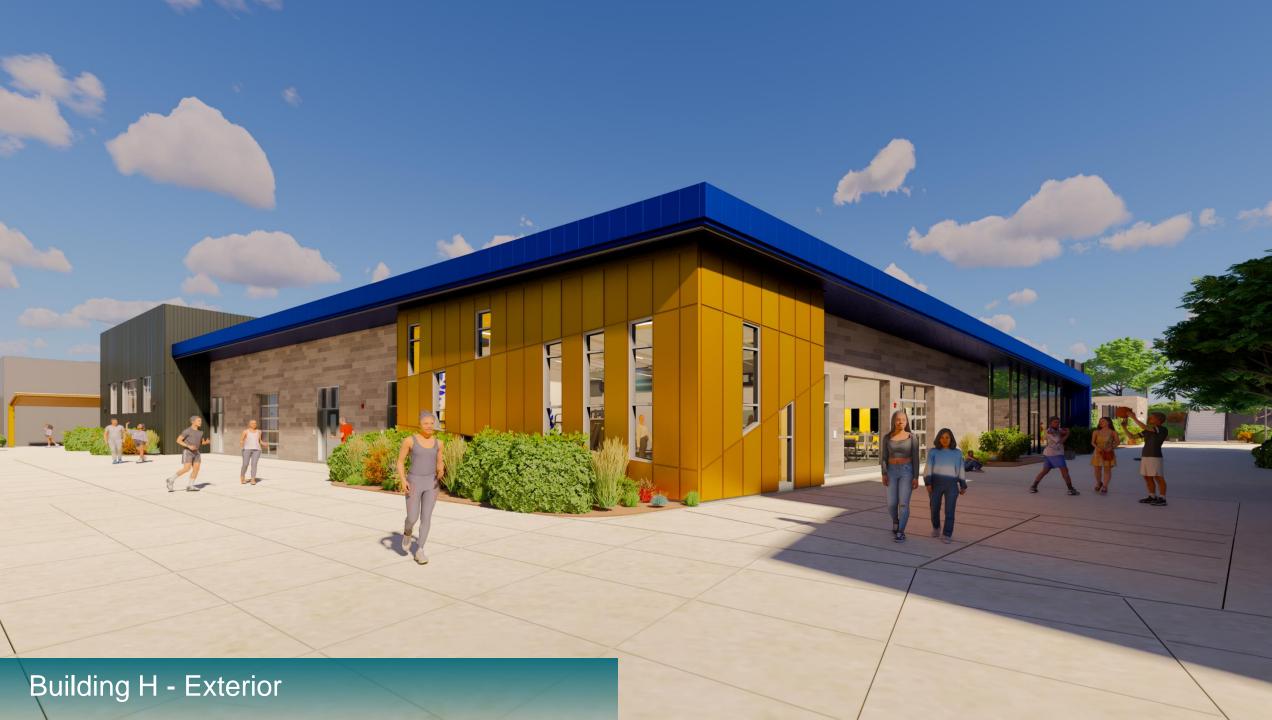

#### JAN | 17 | 2023



## San Rafael City Schools

Terra Linda High School Aquatics Center

ARCHITECTURE | ENGINEERING | PLANNING | INTERIORS | LABORATORY DESIGN | SUSTAINABILITY | GRAPHICS | ACCESS COMPLIANCE



Site Plan - Overall



Site Plan – INC 1 & INC 2



#### Site Plan – INC 1 & INC 2





#### Building H - Exterior















## Terra Linda High School Swimming Pool









#### **Pool Data**

Pool Length : 40-Meters (131'-3")
Pool Width: 25-Yards (75'-1")
Pool Area: 9,913 FT<sup>2</sup>
Pool Perimeter: 424 Feet
Pool Depth: 3'-6" x 12'-3"
Pool Volume: 553,630 Gallons
Pool Flow Rate: 1,538 GPM







### **Pool Program**

- Pool Occupancy: 495
- No. of Lanes: 16
- Max Swimmers: 96
- Shallow Lanes: 3
- Shallow Area: 1,981 FT<sup>2</sup>
- **Shallow Occupancy: 96**
- Shallow P.E.: 48
- Deep Lanes: 12
- **Starting Blocks: 12**
- Water H<sub>2</sub>0: 25-Yd & 25-M

LIONAKIS

1-Meter Diving (2 Qty)







#### **Cantilever Gutter**











Tamalpais High School Larkspur, California : 40-Meter















## <u>Scoreboard</u> <u>&</u> <u>Timing</u>