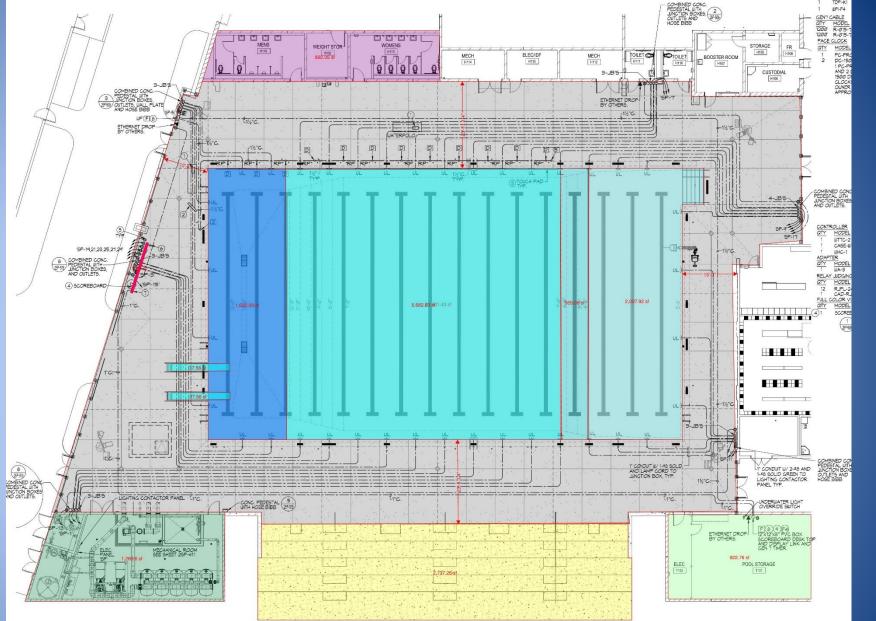

## Terra Linda High School Swimming Pool

#### **Pool Data**

Pool Length : 40-Meters (131'-3")
Pool Width: 25-Yards (75'-1")
Pool Area: 9,913 FT<sup>2</sup>
Pool Perimeter: 424 Feet
Pool Depth: 3'-6" x 12'-3"
Pool Volume: 553,630 Gallons
Pool Flow Rate: 1,538 GPM

### **Pool Program**

- Pool Occupancy: 495
- No. of Lanes: 16
- Max Swimmers: 96
- Shallow Lanes: 3
- Shallow Area: 1,981 FT<sup>2</sup>
- **Shallow Occupancy: 96**
- Shallow P.E.: 48
- Deep Lanes: 12
- **Starting Blocks: 12**
- Water H<sub>2</sub>0: 25-Yd & 25-M