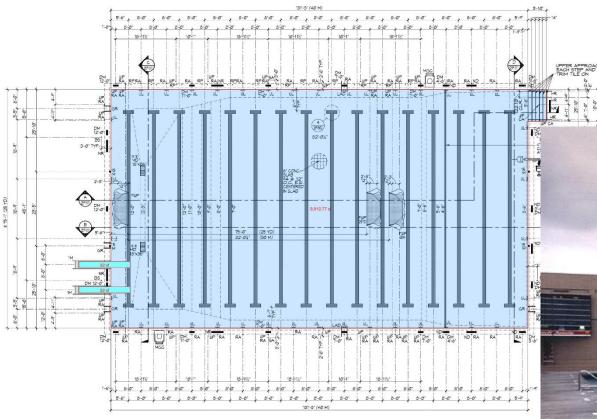

#### **Pool Data**

Pool Length : 40-Meters (131'-3")
Pool Width: 25-Yards (75'-1")
Pool Area: 9,913 FT<sup>2</sup>
Pool Perimeter: 424 Feet
Pool Depth: 3'-6" x 12'-3"
Pool Volume: 553,630 Gallons
Pool Flow Rate: 1,538 GPM

### **Pool Program**

- Pool Occupancy: 495
- No. of Lanes: 16
- Max Swimmers: 96
- Shallow Lanes: 3
- Shallow Area: 1,981 FT<sup>2</sup>
- **Shallow Occupancy: 96**
- Shallow P.E.: 48
- Deep Lanes: 12
- **Starting Blocks: 12**
- Water H<sub>2</sub>0: 25-Yd & 25-M