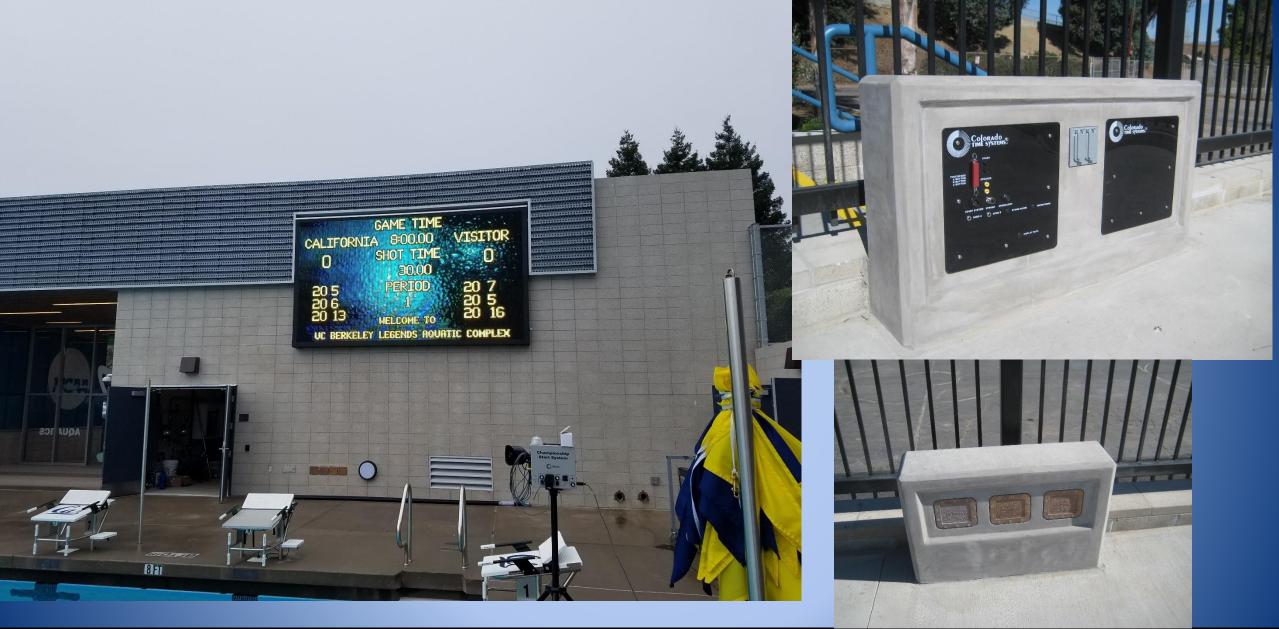

& INC 2





#### Building H - Exterior















## Terra Linda High School Swimming Pool









#### **Pool Data**

Pool Length : 40-Meters (131'-3")
Pool Width: 25-Yards (75'-1")
Pool Area: 9,913 FT<sup>2</sup>
Pool Perimeter: 424 Feet
Pool Depth: 3'-6" x 12'-3"
Pool Volume: 553,630 Gallons
Pool Flow Rate: 1,538 GPM







### **Pool Program**

- Pool Occupancy: 495
- No. of Lanes: 16
- Max Swimmers: 96
- Shallow Lanes: 3
- Shallow Area: 1,981 FT<sup>2</sup>
- **Shallow Occupancy: 96**
- Shallow P.E.: 48
- Deep Lanes: 12
- **Starting Blocks: 12**
- Water H<sub>2</sub>0: 25-Yd & 25-M

LIONAKIS

1-Meter Diving (2 Qty)







#### **Cantilever Gutter**











Tamalpais High School Larkspur, California : 40-Meter















## <u>Scoreboard</u> <u>&</u> <u>Timing</u>



























## **Seating & Storage**

















### **Pool Mechanical**





LIONAKIS

TING

# hank You