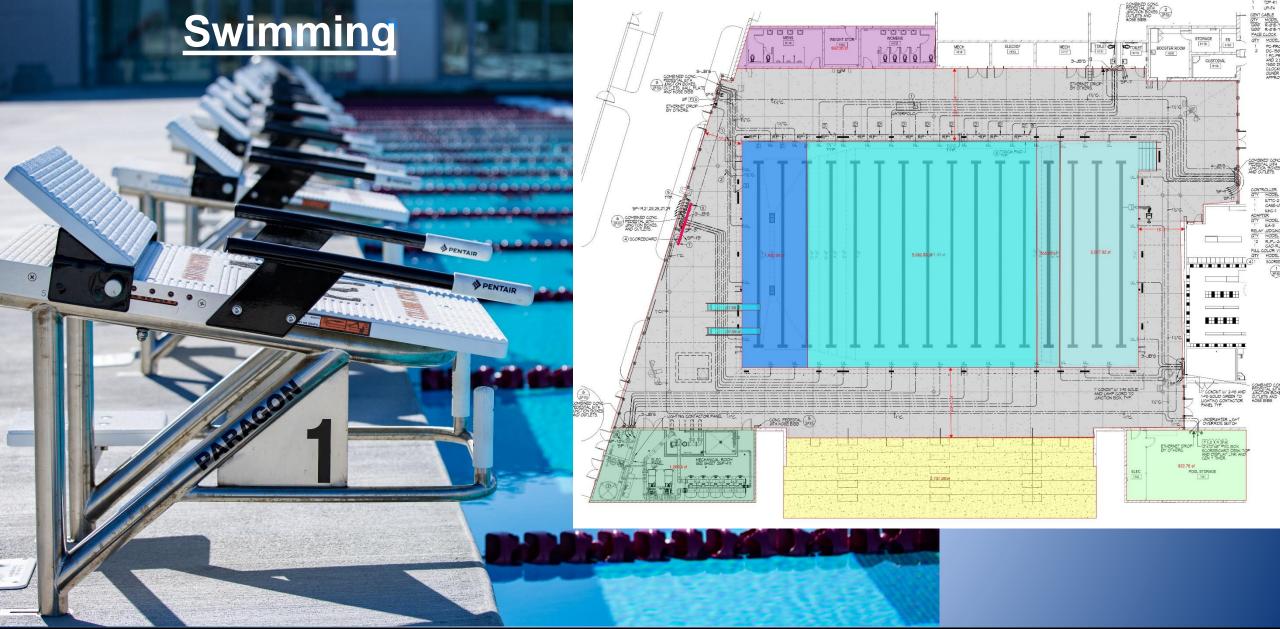

#### **Pool Data**

Pool Length : 40-Meters (131'-3")
Pool Width: 25-Yards (75'-1")
Pool Area: 9,913 FT<sup>2</sup>
Pool Perimeter: 424 Feet
Pool Depth: 3'-6" x 12'-3"
Pool Volume: 553,630 Gallons
Pool Flow Rate: 1,538 GPM

### **Pool Program**

- Pool Occupancy: 495
- No. of Lanes: 16
- Max Swimmers: 96
- Shallow Lanes: 3
- Shallow Area: 1,981 FT<sup>2</sup>
- **Shallow Occupancy: 96**
- Shallow P.E.: 48
- Deep Lanes: 12
- **Starting Blocks: 12**
- Water H<sub>2</sub>0: 25-Yd & 25-M