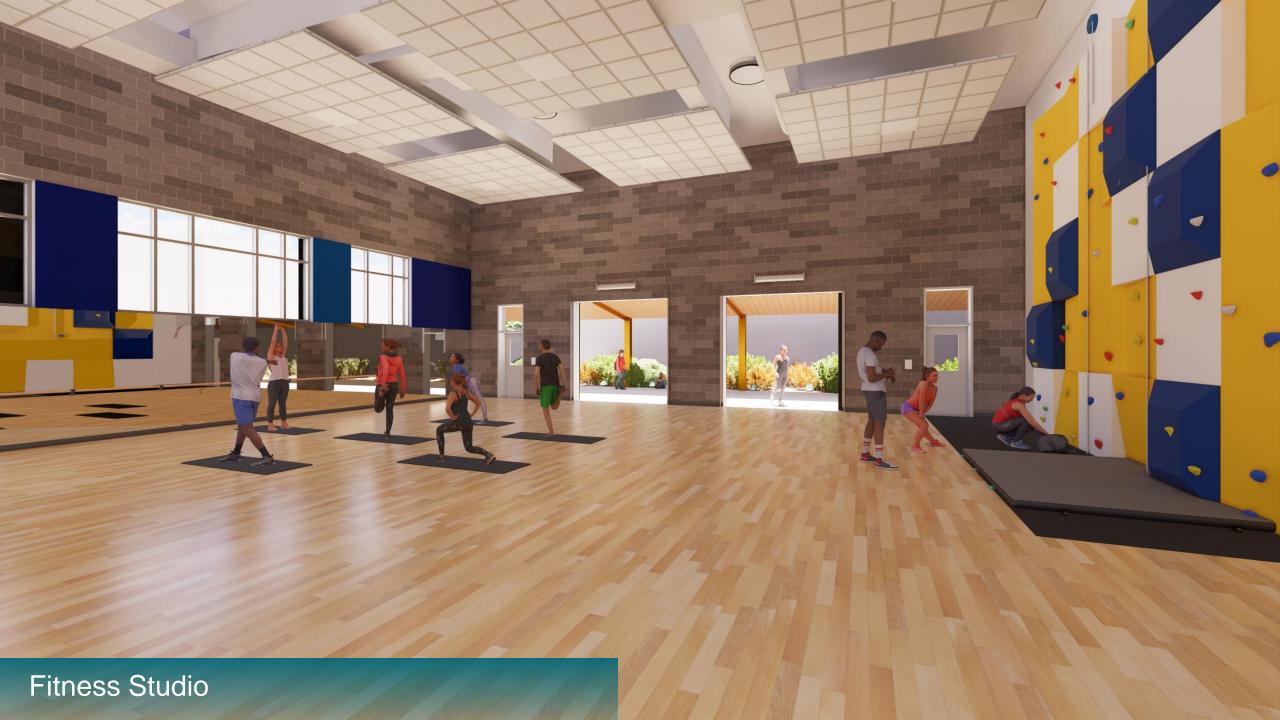

#### JAN | 17 | 2023



## San Rafael City Schools

Terra Linda High School Aquatics Center

ARCHITECTURE | ENGINEERING | PLANNING | INTERIORS | LABORATORY DESIGN | SUSTAINABILITY | GRAPHICS | ACCESS COMPLIANCE



Site Plan - Overall



Site Plan – INC 1 & INC 2



#### Site Plan – INC 1 & INC 2





#### Building H - Exterior















## Terra Linda High School Swimming Pool









#### **Pool Data**

Pool Length : 40-Meters (131'-3")
Pool Width: 25-Yards (75'-1")
Pool Area: 9,913 FT<sup>2</sup>
Pool Perimeter: 424 Feet
Pool Depth: 3'-6" x 12'-3"
Pool Volume: 553,630 Gallons
Pool Flow Rate: 1,538 GPM







### **Pool Program**

- Pool Occupancy: 495
- No. of Lanes: 16
- Max Swimmers: 96
- Shallow Lanes: 3
- Shallow Area: 1,981 FT<sup>2</sup>
- **Shallow Occupancy: 96**
- Shallow P.E.: 48
- Deep Lanes: 12
- **Starting Blocks: 12**
- Water H<sub>2</sub>0: 25-Yd & 25-M

LIONAKIS

1-Meter Diving (2 Qty)







#### **Cantilever Gutter**











Tamalpais High School Larkspur, California : 40-Meter















## <u>Scoreboard</u> <u>&</u> <u>Timing</u>



























## **Seating & Storage**