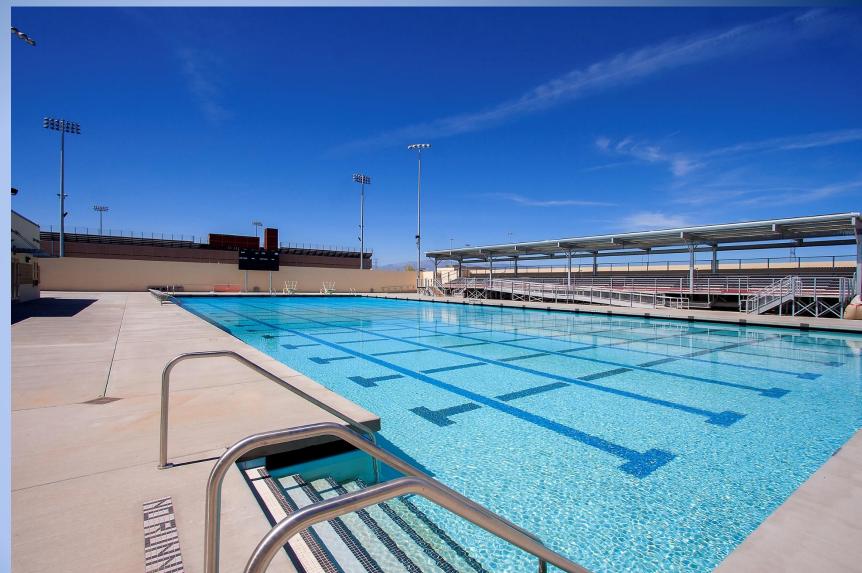

## Terra Linda High School Swimming Pool

#### **Cantilever Gutter**

Tamalpais High School Larkspur, California : 40-Meter