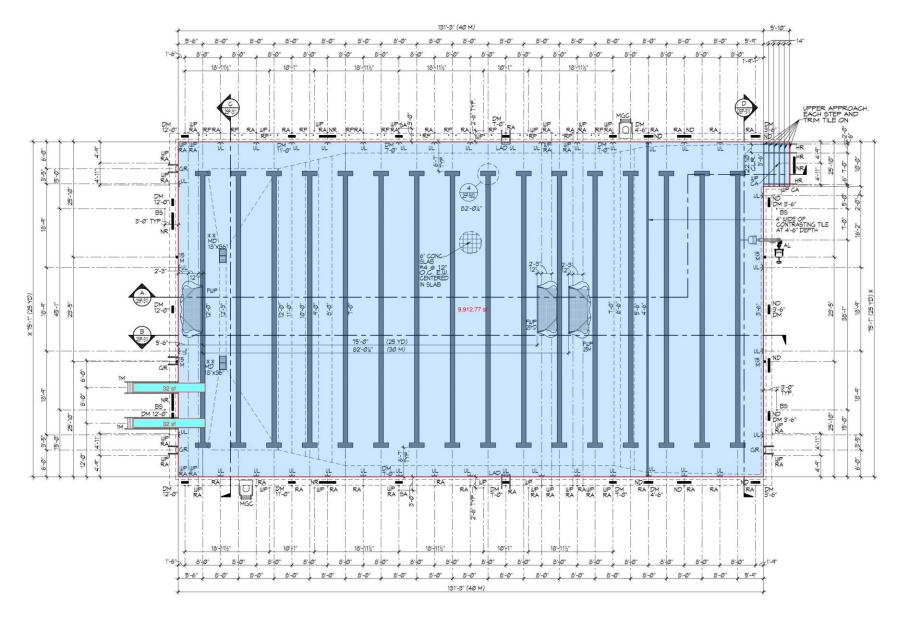

## Terra Linda High School Swimming Pool

#### **Pool Data**

Pool Length : 40-Meters (131'-3")
Pool Width: 25-Yards (75'-1")
Pool Area: 9,913 FT<sup>2</sup>
Pool Perimeter: 424 Feet
Pool Depth: 3'-6" x 12'-3"
Pool Volume: 553,630 Gallons
Pool Flow Rate: 1,538 GPM

### **Pool Program**

- Pool Occupancy: 495
- No. of Lanes: 16
- Max Swimmers: 96
- Shallow Lanes: 3
- Shallow Area: 1,981 FT<sup>2</sup>
- **Shallow Occupancy: 96**
- Shallow P.E.: 48
- Deep Lanes: 12
- **Starting Blocks: 12**
- Water H<sub>2</sub>0: 25-Yd & 25-M