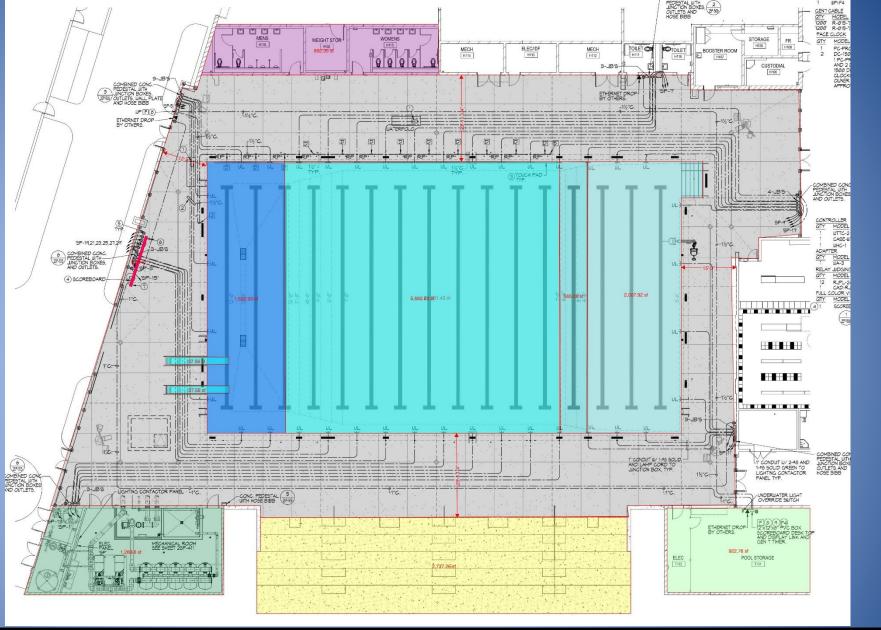

#### **Pool Data**

Pool Length : 40-Meters (131'-3")
Pool Width: 25-Yards (75'-1")
Pool Area: 9,913 FT<sup>2</sup>
Pool Perimeter: 424 Feet
Pool Depth: 3'-6" x 12'-3"
Pool Volume: 553,630 Gallons
Pool Flow Rate: 1,538 GPM

### **Pool Program**

- Pool Occupancy: 495
- No. of Lanes: 16
- Max Swimmers: 96
- Shallow Lanes: 3
- Shallow Area: 1,981 FT<sup>2</sup>
- **Shallow Occupancy: 96**
- Shallow P.E.: 48
- Deep Lanes: 12
- **Starting Blocks: 12**
- Water H<sub>2</sub>0: 25-Yd & 25-M