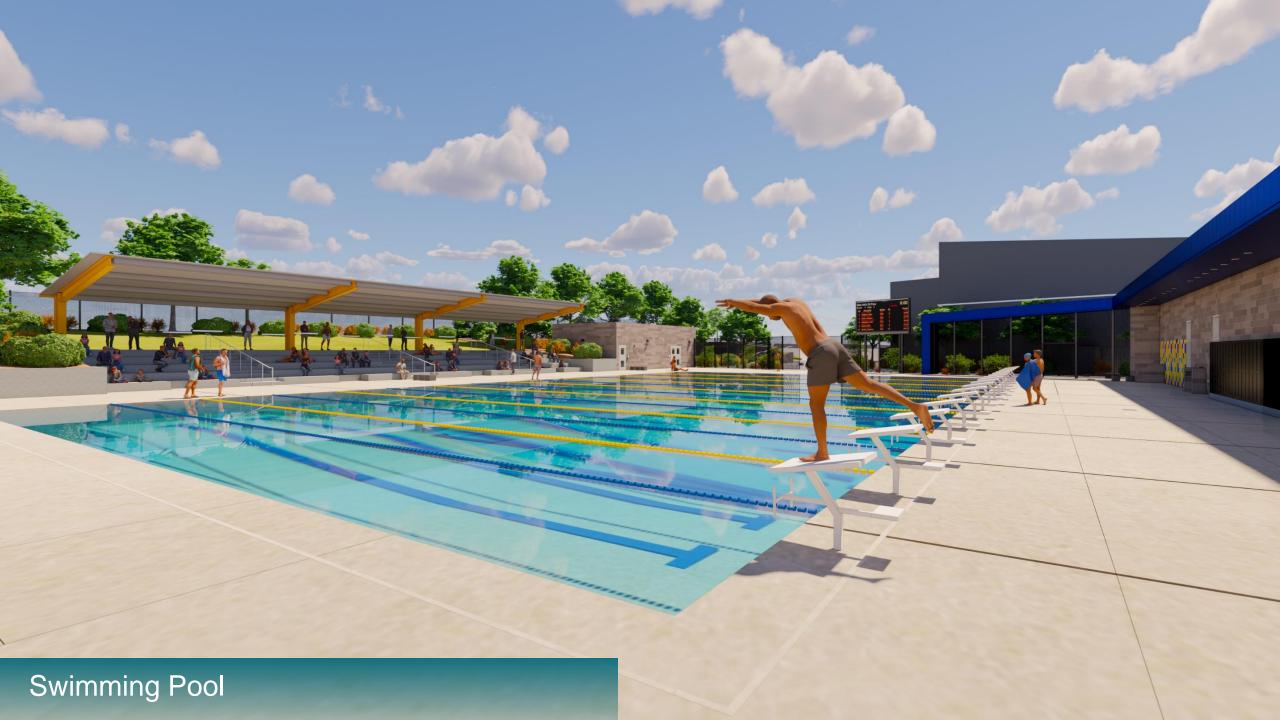

## Terra Linda High School Swimming Pool

#### **Pool Data**

Pool Length : 40-Meters (131'-3")
Pool Width: 25-Yards (75'-1")
Pool Area: 9,913 FT<sup>2</sup>
Pool Perimeter: 424 Feet
Pool Depth: 3'-6" x 12'-3"
Pool Volume: 553,630 Gallons
Pool Flow Rate: 1,538 GPM

### **Pool Program**

- Pool Occupancy: 495
- No. of Lanes: 16
- Max Swimmers: 96
- Shallow Lanes: 3
- Shallow Area: 1,981 FT<sup>2</sup>
- **Shallow Occupancy: 96**
- Shallow P.E.: 48
- Deep Lanes: 12
- **Starting Blocks: 12**
- Water H<sub>2</sub>0: 25-Yd & 25-M