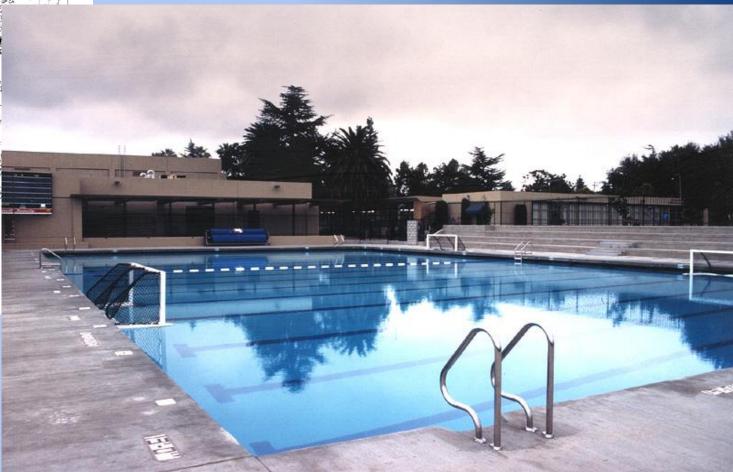

#### **Cantilever Gutter**

Tamalpais High School Larkspur, California : 40-Meter