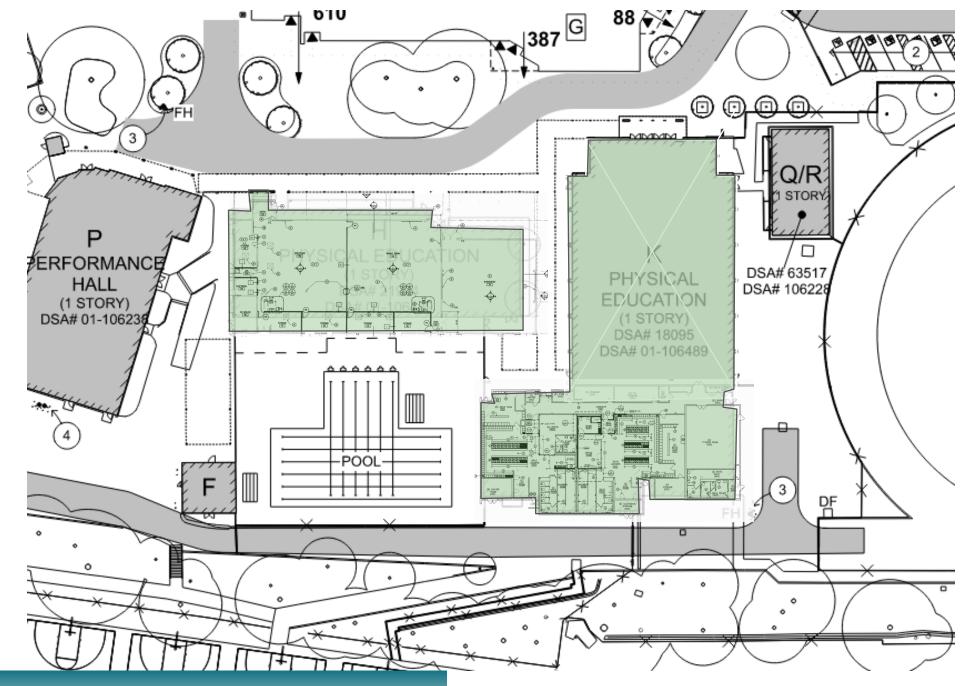

#### JAN | 17 | 2023



## San Rafael City Schools

Terra Linda High School Aquatics Center

ARCHITECTURE | ENGINEERING | PLANNING | INTERIORS | LABORATORY DESIGN | SUSTAINABILITY | GRAPHICS | ACCESS COMPLIANCE



Site Plan - Overall



Site Plan – INC 1 & INC 2



#### Site Plan – INC 1 & INC 2





#### Building H - Exterior















## Terra Linda High School Swimming Pool









#### **Pool Data**

Pool Length : 40-Meters (131'-3")
Pool Width: 25-Yards (75'-1")
Pool Area: 9,913 FT<sup>2</sup>
Pool Perimeter: 424 Feet
Pool Depth: 3'-6" x 12'-3"
Pool Volume: 553,630 Gallons
Pool Flow Rate: 1,538 GPM







### **Pool Program**

- Pool Occupancy: 495
- No. of Lanes: 16
- Max Swimmers: 96
- Shallow Lanes: 3
- Shallow Area: 1,981 FT<sup>2</sup>
- **Shallow Occupancy: 96**
- Shallow P.E.: 48
- Deep Lanes: 12
- **Starting Blocks: 12**
- Water H<sub>2</sub>0: 25-Yd & 25-M

LIONAKIS

1-Meter Diving (2 Qty)







#### **Cantilever Gutter**











Tamalpais High School Larkspur, California : 40-Meter