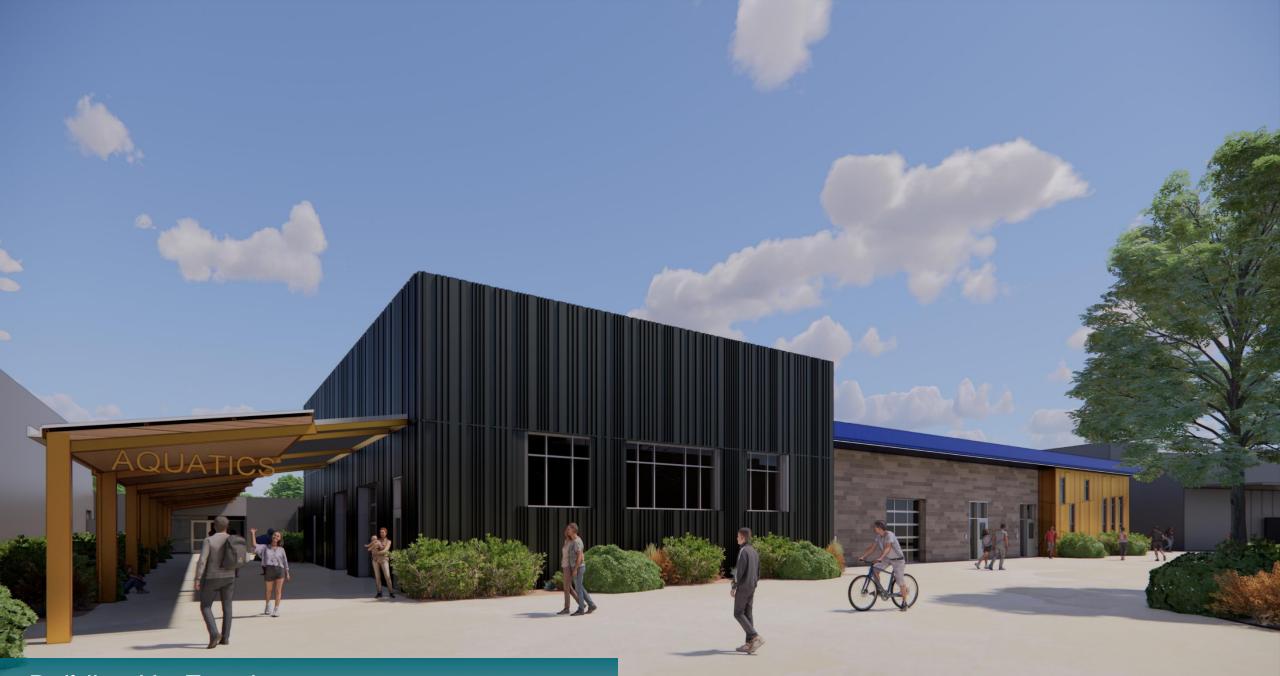

#### JAN | 17 | 2023



## San Rafael City Schools

Terra Linda High School Aquatics Center

ARCHITECTURE | ENGINEERING | PLANNING | INTERIORS | LABORATORY DESIGN | SUSTAINABILITY | GRAPHICS | ACCESS COMPLIANCE



Site Plan - Overall



Site Plan – INC 1 & INC 2



#### Site Plan – INC 1 & INC 2





#### Building H - Exterior















## Terra Linda High School Swimming Pool









#### **Pool Data**

Pool Length : 40-Meters (131'-3")
Pool Width: 25-Yards (75'-1")
Pool Area: 9,913 FT<sup>2</sup>
Pool Perimeter: 424 Feet
Pool Depth: 3'-6" x 12'-3"
Pool Volume: 553,630 Gallons
Pool Flow Rate: 1,538 GPM







### **Pool Program**

- Pool Occupancy: 495
- No. of Lanes: 16
- Max Swimmers: 96
- Shallow Lanes: 3
- Shallow Area: 1,981 FT<sup>2</sup>
- **Shallow Occupancy: 96**
- Shallow P.E.: 48
- Deep Lanes: 12
- **Starting Blocks: 12**
- Water H<sub>2</sub>0: 25-Yd & 25-M

LIONAKIS

1-Meter Diving (2 Qty)







#### **Cantilever Gutter**











Tamalpais High School Larkspur, California : 40-Meter















## <u>Scoreboard</u> <u>&</u> <u>Timing</u>