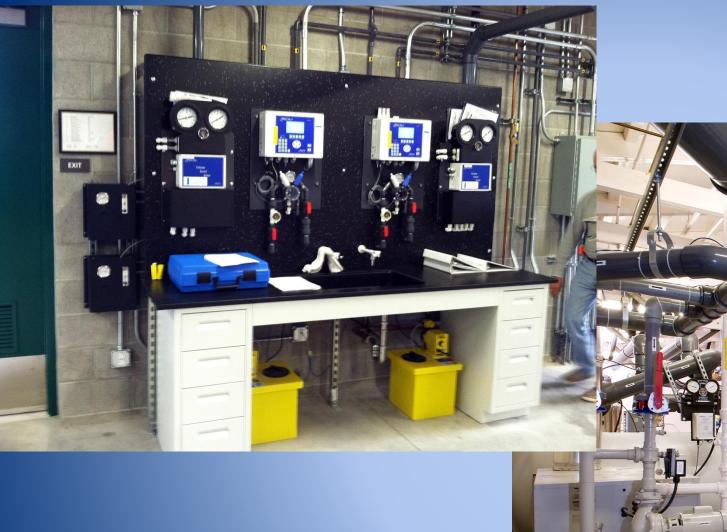

erra Linda High School Swimming Pool









#### **Pool Data**

Pool Length : 40-Meters (131'-3")
Pool Width: 25-Yards (75'-1")
Pool Area: 9,913 FT<sup>2</sup>
Pool Perimeter: 424 Feet
Pool Depth: 3'-6" x 12'-3"
Pool Volume: 553,630 Gallons
Pool Flow Rate: 1,538 GPM







### **Pool Program**

- Pool Occupancy: 495
- No. of Lanes: 16
- Max Swimmers: 96
- Shallow Lanes: 3
- Shallow Area: 1,981 FT<sup>2</sup>
- **Shallow Occupancy: 96**
- Shallow P.E.: 48
- Deep Lanes: 12
- **Starting Blocks: 12**
- Water H<sub>2</sub>0: 25-Yd & 25-M

LIONAKIS

1-Meter Diving (2 Qty)







#### **Cantilever Gutter**











Tamalpais High School Larkspur, California : 40-Meter















## <u>Scoreboard</u> <u>&</u> <u>Timing</u>



























## **Seating & Storage**

















### **Pool Mechanical**





LIONAKIS

TING

# hank You