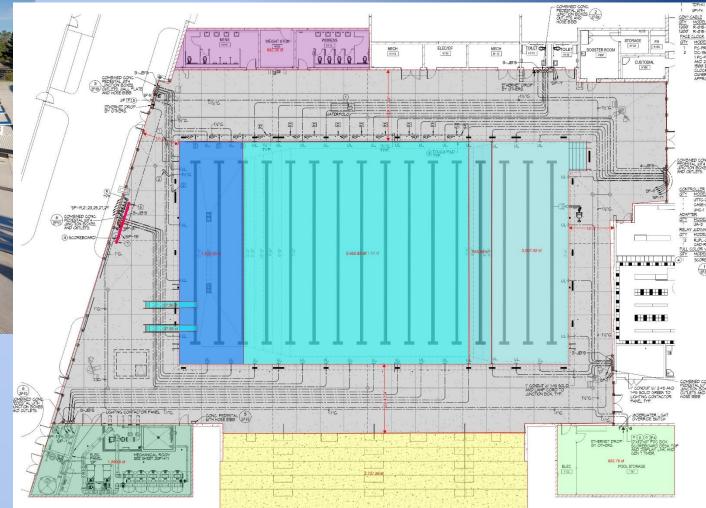

## Terra Linda High School Swimming Pool









#### **Pool Data**

Pool Length : 40-Meters (131'-3")
Pool Width: 25-Yards (75'-1")
Pool Area: 9,913 FT<sup>2</sup>
Pool Perimeter: 424 Feet
Pool Depth: 3'-6" x 12'-3"
Pool Volume: 553,630 Gallons
Pool Flow Rate: 1,538 GPM







### **Pool Program**

- Pool Occupancy: 495
- No. of Lanes: 16
- Max Swimmers: 96
- Shallow Lanes: 3
- Shallow Area: 1,981 FT<sup>2</sup>
- **Shallow Occupancy: 96**
- Shallow P.E.: 48
- Deep Lanes: 12
- **Starting Blocks: 12**
- Water H<sub>2</sub>0: 25-Yd & 25-M

LIONAKIS

1-Meter Diving (2 Qty)







#### **Cantilever Gutter**











Tamalpais High School Larkspur, California : 40-Meter















## <u>Scoreboard</u> <u>&</u> <u>Timing</u>



























## **Seating & Storage**

















### **Pool Mechanical**





LIONAKIS

TING

# hank You