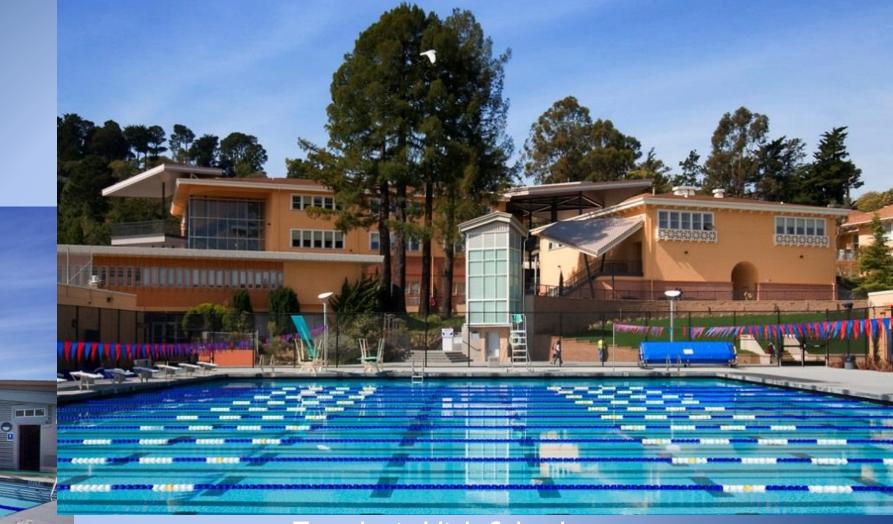

## Terra Linda High School Swimming Pool

#### **Pool Data**

Pool Length : 40-Meters (131'-3")
Pool Width: 25-Yards (75'-1")
Pool Area: 9,913 FT<sup>2</sup>
Pool Perimeter: 424 Feet
Pool Depth: 3'-6" x 12'-3"
Pool Volume: 553,630 Gallons
Pool Flow Rate: 1,538 GPM

### **Pool Program**

- Pool Occupancy: 495
- No. of Lanes: 16
- Max Swimmers: 96
- Shallow Lanes: 3
- Shallow Area: 1,981 FT<sup>2</sup>
- **Shallow Occupancy: 96**
- Shallow P.E.: 48
- Deep Lanes: 12
- **Starting Blocks: 12**
- Water H<sub>2</sub>0: 25-Yd & 25-M