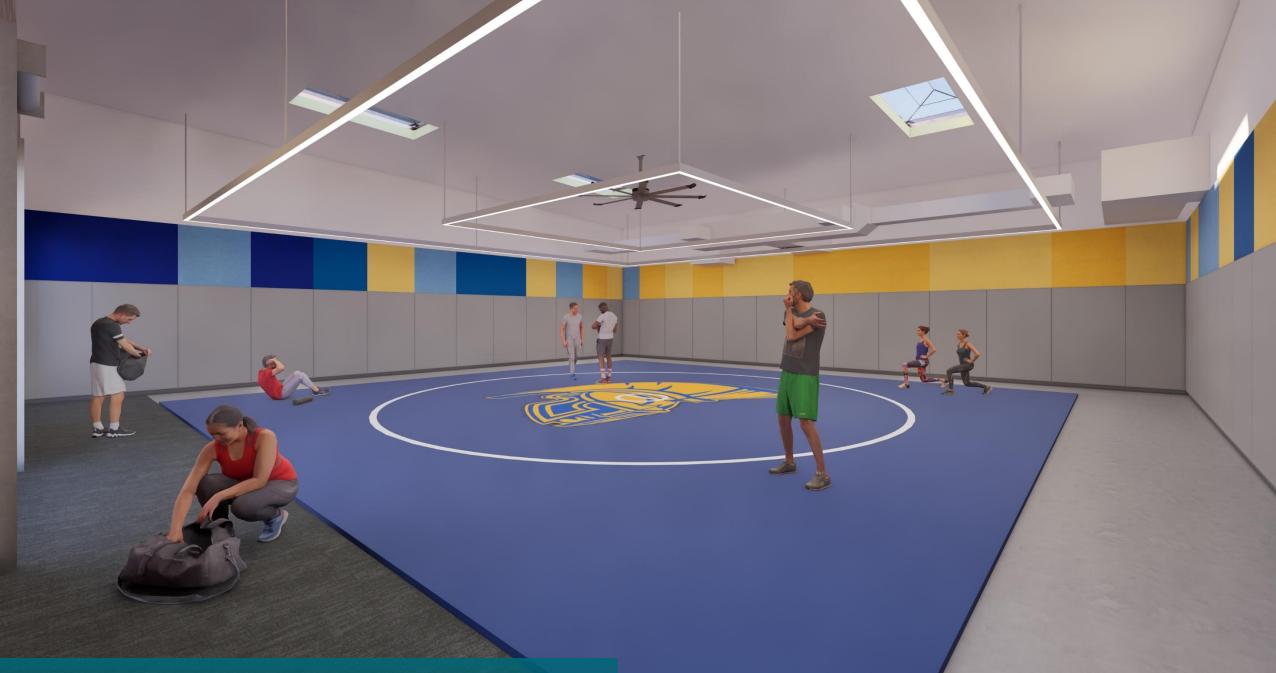

#### JAN | 17 | 2023



## San Rafael City Schools

Terra Linda High School Aquatics Center

ARCHITECTURE | ENGINEERING | PLANNING | INTERIORS | LABORATORY DESIGN | SUSTAINABILITY | GRAPHICS | ACCESS COMPLIANCE



Site Plan - Overall



Site Plan – INC 1 & INC 2



#### Site Plan – INC 1 & INC 2





#### Building H - Exterior















## Terra Linda High School Swimming Pool









#### **Pool Data**

Pool Length : 40-Meters (131'-3")
Pool Width: 25-Yards (75'-1")
Pool Area: 9,913 FT<sup>2</sup>
Pool Perimeter: 424 Feet
Pool Depth: 3'-6" x 12'-3"
Pool Volume: 553,630 Gallons
Pool Flow Rate: 1,538 GPM







### **Pool Program**

- Pool Occupancy: 495
- No. of Lanes: 16
- Max Swimmers: 96
- Shallow Lanes: 3
- Shallow Area: 1,981 FT<sup>2</sup>
- **Shallow Occupancy: 96**
- Shallow P.E.: 48
- Deep Lanes: 12
- **Starting Blocks: 12**
- Water H<sub>2</sub>0: 25-Yd & 25-M

LIONAKIS

1-Meter Diving (2 Qty)







#### **Cantilever Gutter**











Tamalpais High School Larkspur, California : 40-Meter















## <u>Scoreboard</u> <u>&</u> <u>Timing</u>



























## **Seating & Storage**